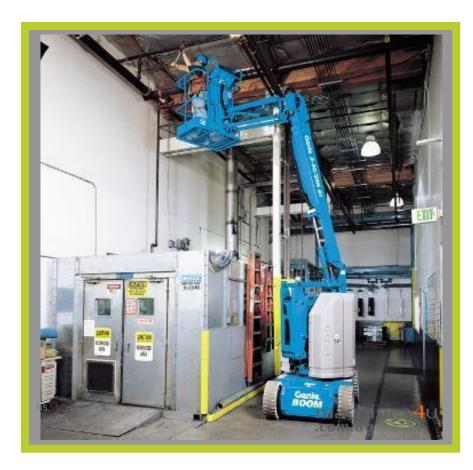

## **Rentals**

We rent late model, CSA approved, aerial equipment. Scissor lifts from 12' to 50', electric and dual fuel, RT machines. Boom lifts from 30' to 135', straight or articulating, electric and RT machines, diesel and dual fuel. Forklifts, industrial and 4x4 telescopic, various sizes and capacities.

Allow us to talk you through the correct piece of equipment for your task at hand or consider an onsite evaluation to ensure the size and capabilities.

For the more savvy equipment rental customer, you will feel comfortable talking to our staff of experienced personnel. We know what you're looking for and understand the full capabilities of all equipment.