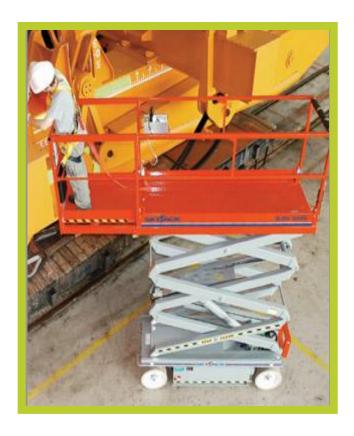

## **Rentals**

We rent late model, CSA approved, aerial equipment. Scissor lifts from 12' to 50', electric and dual fuel, RT machines. Boom lifts from 30' to 135', straight or articulating, electric and RT machines, diesel and dual fuel. Forklifts, industrial and 4x4 telescopic, various sizes and capacities.

Allow us to talk you through the correct piece of equipment for your task at hand or consider an onsite evaluation to ensure the size and capabilities.

For the more savvy equipment rental customer, you will feel comfortable talking to our staff of experienced personnel. We know what you're looking for and understand the full capabilities of all equipment.