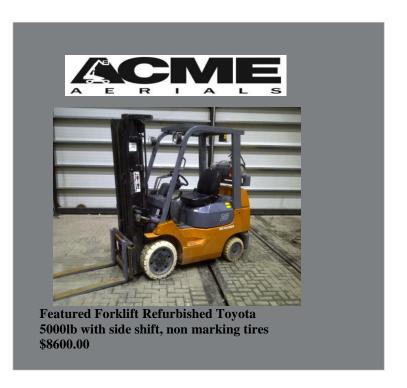

## **Refurbished Equipment**

Our refurbished electric scissor lifts offer great value. At a fraction of the price of new, you will not be disappointed in what we offer.

Refurbished equipment will be clean and free from defect. Come with updated CSA annual inspection, 1 yr. warranty on batteries, pump and motor. Product knowledge for your users and we offer annual inspections for your upcoming, future needs done at your facility or we pick up and deliver.

We are continually updating our fleet. We offer used equipment sales of electric scissors, 4x4 scissor lifts, articulating and straight booms of all sizes.

Our forklifts get minimal usage. They are used as jobsite rentals, not for shipping and receiving facilities. Therefore, they are not over used or abused.